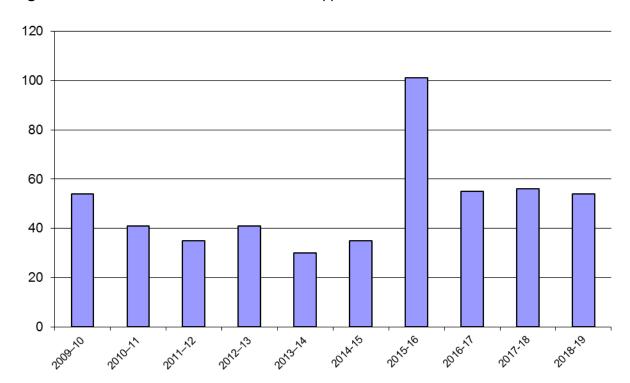

<sup>&</sup>lt;sup>3</sup> Percentages are based on a comparison of the total number of pages released with the total number of pages considered when assessing applications

Figure 2 shows the number of IP amendment applications received, 2009-10 to 2018-19.